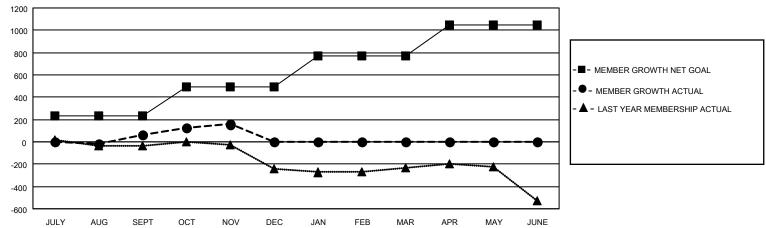

## GOALS AND ACTUAL MEMBERS CUMULATIVE

| DROPPED CLUBS: 1           |     | 254 CLUBS OF 603 ADDED 1 OR MORE<br>NEW MEMBERS | GENDER DISTRIBUTION  MALE 12,360 (65.66%) |                |   |
|----------------------------|-----|-------------------------------------------------|-------------------------------------------|----------------|---|
| DROPPED MEMBERS            |     |                                                 | FEMALE                                    | 6,463 (34.34%) |   |
| DECEASED                   | 92  | CLICK HERE FOR CUMULATIVE                       | TOTAL FAMILY UNIT MEMBERS                 |                | 0 |
| CLUB CANCELLED 0 OTHER 529 |     | MEMBERSHIP DATA                                 | FAMILY MEMBERS PAYING HALF DUES           |                |   |
|                            |     |                                                 |                                           |                | 0 |
| TOTAL                      | 621 |                                                 | DOLO                                      |                |   |