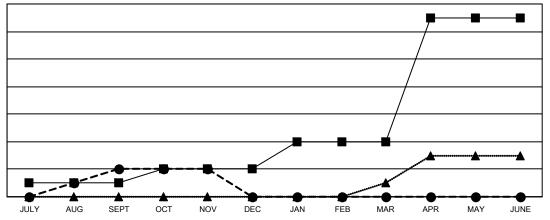

## GOALS AND ACTUAL NEW CLUBS CUMULATIVE

■- CURRENT YEAR GOALS FOR NEW CLUBS

- ● - CURRENT YEAR ACTUAL NEW CLUBS

▲ - LAST YEAR ACTUAL NEW CLUBS